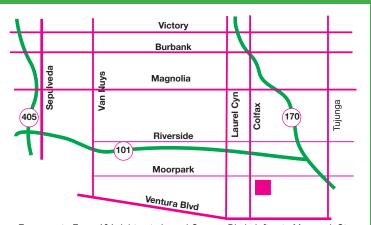

Saturday, June 28, 2025

First Christian Church 4390 Colfax Ave. **Studio City** 

Doors open 4:30 p.m. Potluck 5:00 p.m. Meeting 6:00 p.m. Dance 7:00 p.m.

**AGM Dance RSCDS** members \$10 Nonmembers \$15

**Information: Kris McGinnis** 310-963-8829 krismcginnis@gmail.com

To be eligible to vote at the Annual General Meeting, renew your membership for the coming year before or at the AGM.

From west: From 101 right onto Laurel Canyon Blvd., left onto Moorpark St. From east: From 134 left onto Lankershim Blvd., right onto Moorpark St. From north: From 170 left onto Burbank Blvd., right onto Colfax Ave. From south: From 101 right onto Vineland Ave., left onto Moorpark St.